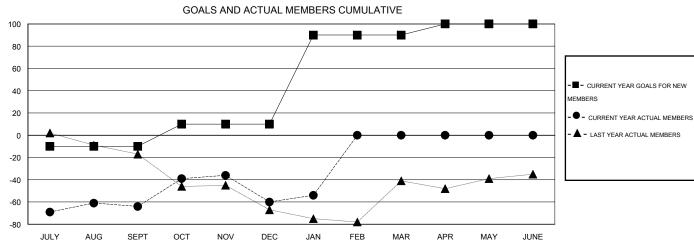

## District 4 C3

Results as of: 1/31/2015

| GMT: Gary W           | ong              |           | LOCATIO          | N CALIFORN       | IA                    |                    |                                     |                    | GMT CA 1         |
|-----------------------|------------------|-----------|------------------|------------------|-----------------------|--------------------|-------------------------------------|--------------------|------------------|
| Clubs                 |                  |           |                  |                  | Members               |                    |                                     |                    |                  |
| RESULTS FOR 2014-2015 |                  |           |                  |                  | RESULTS FOR 2014-2015 |                    |                                     |                    |                  |
| QUARTER               | NEW CLUB<br>GOAL | NEW CLUBS | DROPPED<br>CLUBS | NET<br>GAIN/LOSS | QUARTER               | NEW MEMBER<br>GOAL | CHARTER AND<br>NEW MEMBERS<br>ADDED | DROPPED<br>MEMBERS | NET<br>GAIN/LOSS |
| JULY/AUG/SEPT         | 0                | 0         | 0                | 0                | JULY/AUG/SEPT         | -10                | 36                                  | 100                | -64              |
| OCT/NOV/DEC           | 0                | 1         | 1                | 0                | OCT/NOV/DEC           | 20                 | 50                                  | 46                 | 4                |
| JAN/FEB/MAR           | 2                | 0         | 0                | 0                | JAN/FEB/MAR           | 80                 | 20                                  | 14                 | 6                |
| APR/MAY/JUNE          | 0                | 0         | 0                | 0                | APR/MAY/JUNE          | 10                 | 0                                   | 0                  | 0                |